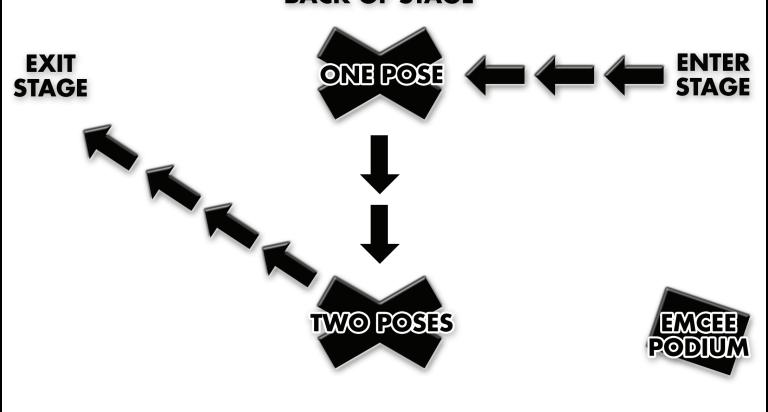

### **Evening Finals for Bikini, Figure, Mens Physique and Wellness:**

- 1. Enter the stage and walk to the back mark, hit one front pose.
- 2. Walk to the front mark on the stage and do your "Finals" presentation.
- 3. Exit the stage to your right as you are facing the crowd and judges.
- 4. Wait there till the Emcee calls out the top 5.
- 5. If your name is called, walk to the back line.
- 6. Once your name is called for a placing, walk to the number marked on the stage.